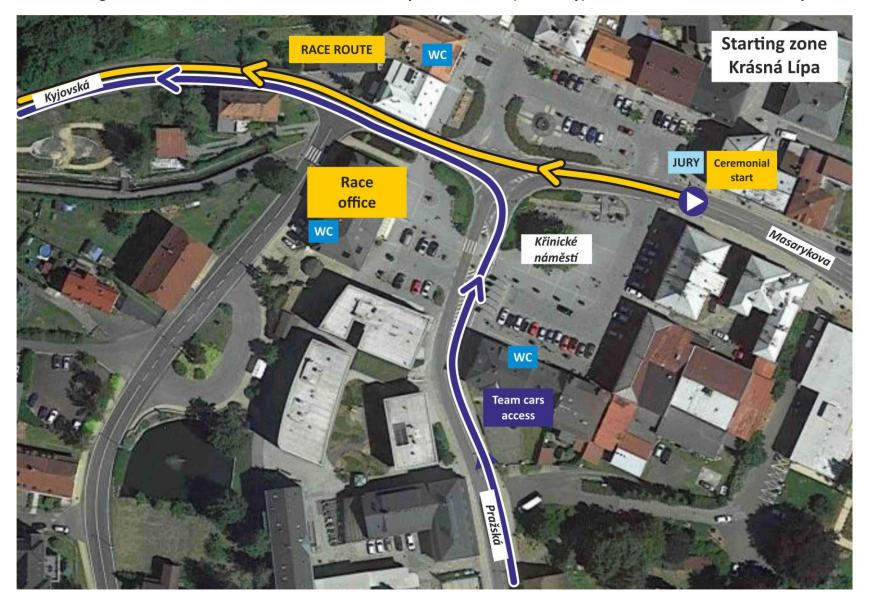

## Race route – Peklo Severu Road HOBBY N°1 – April 26<sup>th</sup>, 2025 – Krásná Lípa

(reverse closed circuit)

Starting zone – Peklo Severu Road HOBBY N°1 – April 26<sup>th</sup>, 2025 (Saturday) – Křinické náměstí - Krásná Lípa