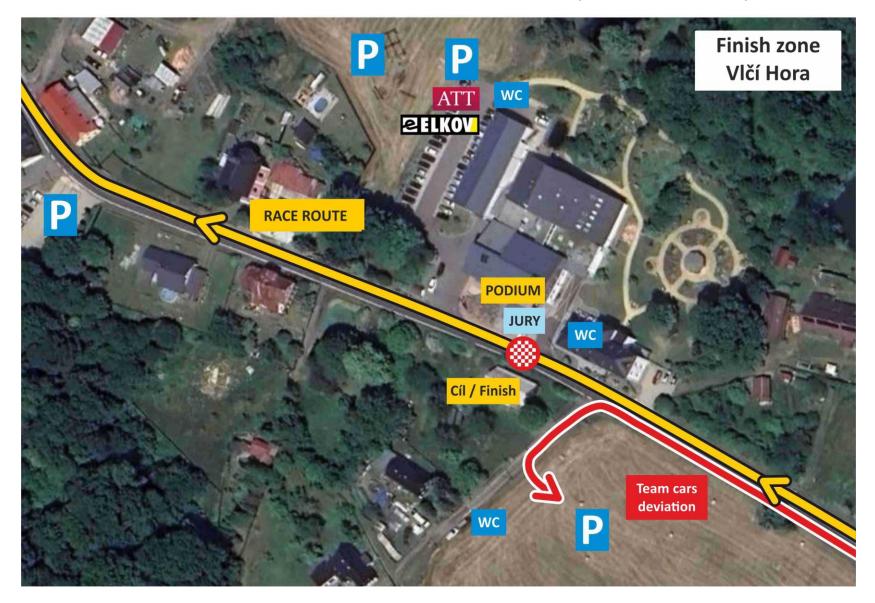

Finish zone + machanical car deviation – Peklo Severu Road HOBBY N°1 – April 26<sup>th</sup>, 2025 (Saturday) – Vlčí Hora