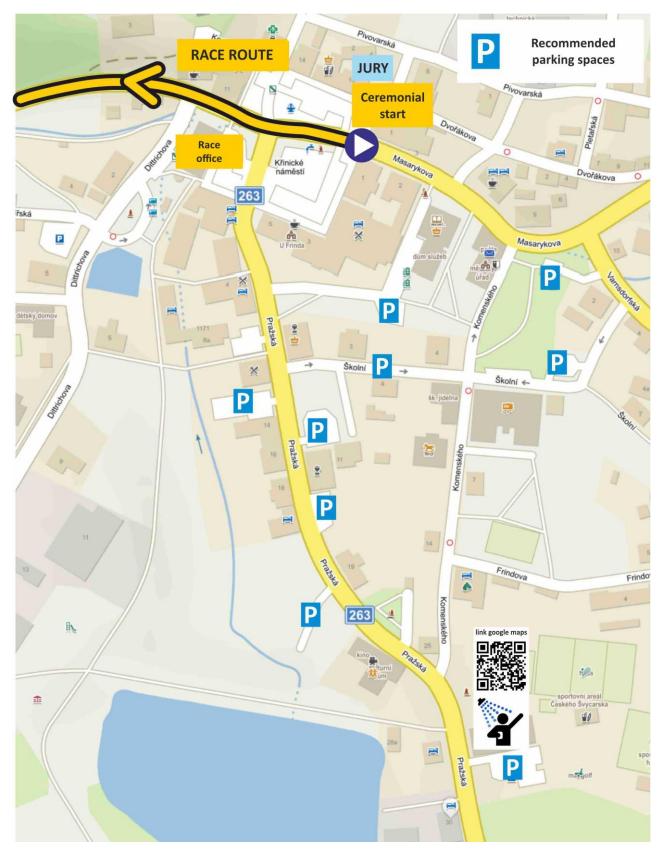

## Recommended parking areas – Peklo Severu Road HOBBY N°1

April 26<sup>th</sup>, 2025 (Saturday) – Krásná Lípa