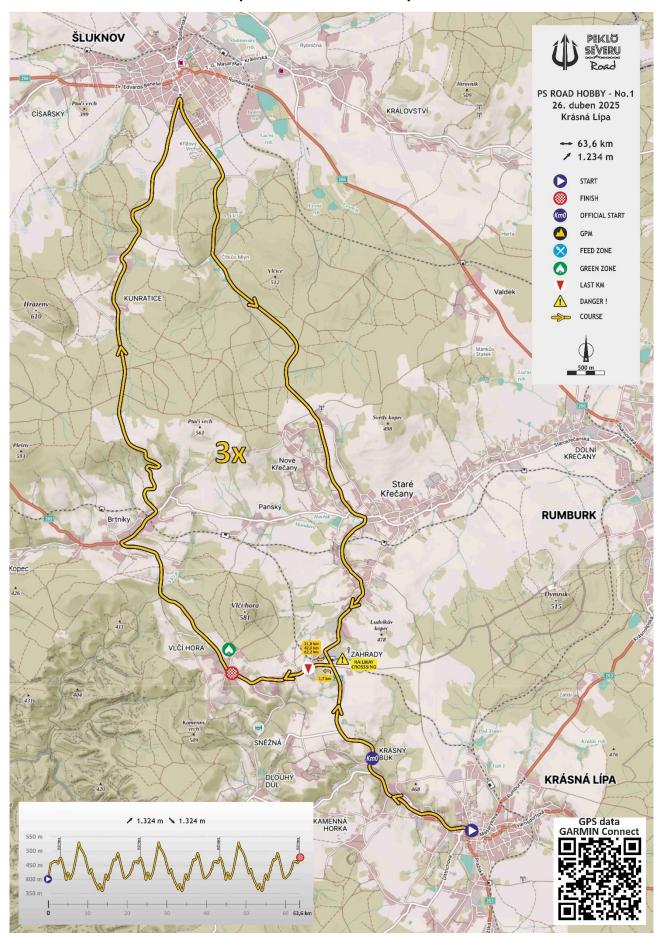

| Race route:              | April 26 <sup>th</sup> , 2025, Saturday<br>Circuit: Ceremonial start Křinické náměstí Krásná Lípa – real start end of Krásná Lípa – Zahrady – Vlčí Hora – Brtníky –<br>Kunratice – Šluknov – Staré Křečany – Zahrady – Vlčí Hora<br>Length of the circuit: 20,2 km, elevation gain 386 meters<br>Number of circuits: 3, total elevation gain 1,234 meters<br>Race length: 63,6 km<br>The data file for GPX navigation can be found here: <u>PEKLO SEVERU ROAD No.1 – Krásná Lípa</u> |  |  |  |  |  |
|--------------------------|--------------------------------------------------------------------------------------------------------------------------------------------------------------------------------------------------------------------------------------------------------------------------------------------------------------------------------------------------------------------------------------------------------------------------------------------------------------------------------------|--|--|--|--|--|
| Start method:            | Ceremonial start Křinické náměstí Krásná Lípa, real start after 1,7 KM – end of Krásná Lípa                                                                                                                                                                                                                                                                                                                                                                                          |  |  |  |  |  |
| Time limit:              | The time limit will be set in the approach to the 3rd lap according to the current situation, canceled riders will be listed in the results with -1 circuit, possibly with -2 circuits, etc.                                                                                                                                                                                                                                                                                         |  |  |  |  |  |
| Regulation:              | All race participants must comply with the provisions of Act. on road traffic No. 361/2000 Coll. and its later amendments and obey the instructions of the organizers and the police. The organizer is not liable for damages incurred by the participants or caused by them. The organizer reserves the right to make necessary technical changes to the race schedule due to unforeseen circumstances.                                                                             |  |  |  |  |  |
| Awards ceremony:         | Top three in each category ; Within 30 min. after the finish line of the first rider.                                                                                                                                                                                                                                                                                                                                                                                                |  |  |  |  |  |
|                          | Material prizes and trophies                                                                                                                                                                                                                                                                                                                                                                                                                                                         |  |  |  |  |  |
| Showers:                 | Sportovní hala Krásná Lípa, Pražská 615/27 - <u>GPS</u>                                                                                                                                                                                                                                                                                                                                                                                                                              |  |  |  |  |  |
| Medical care:            | ČČK Šluknov, Mudr. Jitka Švorcová - Tel: +420 777 318 744                                                                                                                                                                                                                                                                                                                                                                                                                            |  |  |  |  |  |
| Nearby hospitals:        | Hospital RumburkTel: +420 412 332 551Hospital VarnsdorfTel: +420 412 372 447Hospital DěčínTel: +420 412 705 111                                                                                                                                                                                                                                                                                                                                                                      |  |  |  |  |  |
| Other provisions:        | At the race Peklo Severu Road HOBBY N°1 all riders will be evaluated even in the case of minus laps.                                                                                                                                                                                                                                                                                                                                                                                 |  |  |  |  |  |
|                          | Both Peklo Severu HOBBY Road races belong to the series: RoadCup 2024 RoadRace series, Extraliga Masters, SAL -<br>Severočeská amatérská liga (The North Bohemian Amateur League) and Českolipský silniční pohár (Ceska Lipa Road<br>Cup).                                                                                                                                                                                                                                           |  |  |  |  |  |
| Team cars:               | It is possible to purchase the entry of a mechanical car onto the track at the race office (CZK 500/vehicle). The mechanical car must be marked with a sticker on the windshield, which will be handed over by the organizer at the race office.                                                                                                                                                                                                                                     |  |  |  |  |  |
| Green zone:              | Vlčí Hora – approx. 200 meters behind the finish zone. Littering outside the green zone will result in disqualification from the race.                                                                                                                                                                                                                                                                                                                                               |  |  |  |  |  |
| GDPR:                    | The race participant agrees to the processing of personal data for the purposes of registration at the start and at the finish line. The activity at the plant will be audio-visually documented (publishing photos and videos) as part of its editorial and promotional activities.                                                                                                                                                                                                 |  |  |  |  |  |
| Information<br>websites: | www.pekloseveruroad.cz<br>www.roadcycling.cz                                                                                                                                                                                                                                                                                                                                                                                                                                         |  |  |  |  |  |

## Race route – Peklo Severu Road HOBBY N°1 – April 26<sup>th</sup>, 2025 – Krásná Lípa

(reverse closed circuit)

Starting zone – Peklo Severu Road HOBBY N°1 – April 26<sup>th</sup>, 2025 (Saturday) – Křinické náměstí - Krásná Lípa